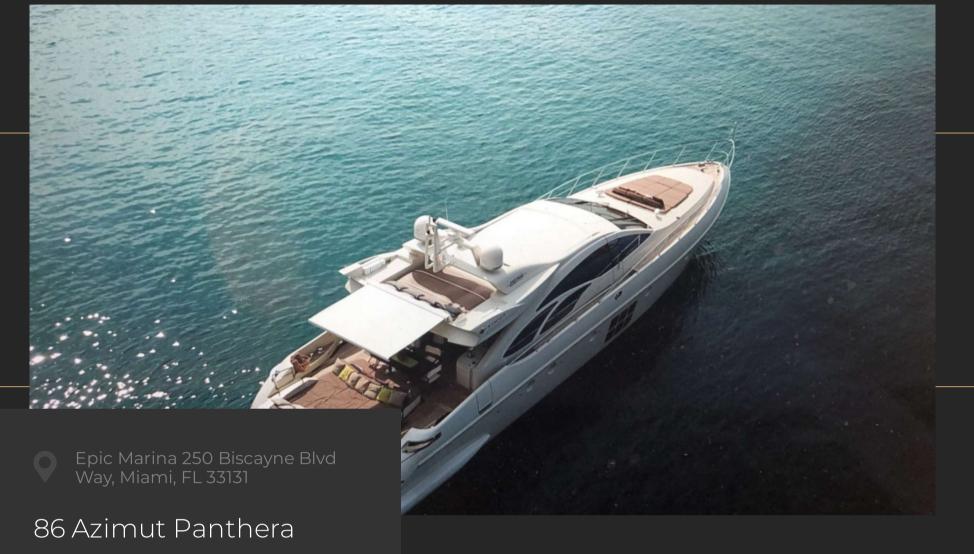

## 86 AZIMUT PANTHERA

Panthera's interior configuration has been designed to comfortably accommodate up to 8 guests overnight in 4 cabins, comprising a master suite, 1 VIP stateroom, and 2 twin cabins. She is also capable of carrying up to 2 crew onboard in 1 cabins to ensure a relaxed luxury yacht experience.

## FEATURES & OPTIONS

| Features      | Options         |
|---------------|-----------------|
| Brand: Azimut | lce Maker       |
| Length: 86 ft | BBQ Grill       |
| Guests: 12    | Floating Mats   |
| Cabins: 4     | 2 Paddle Boards |
| Beds: 8       | Jet Ski         |
| Bathrooms: 4  | Swim Platform   |
| Crew: 2       | Wake Board      |