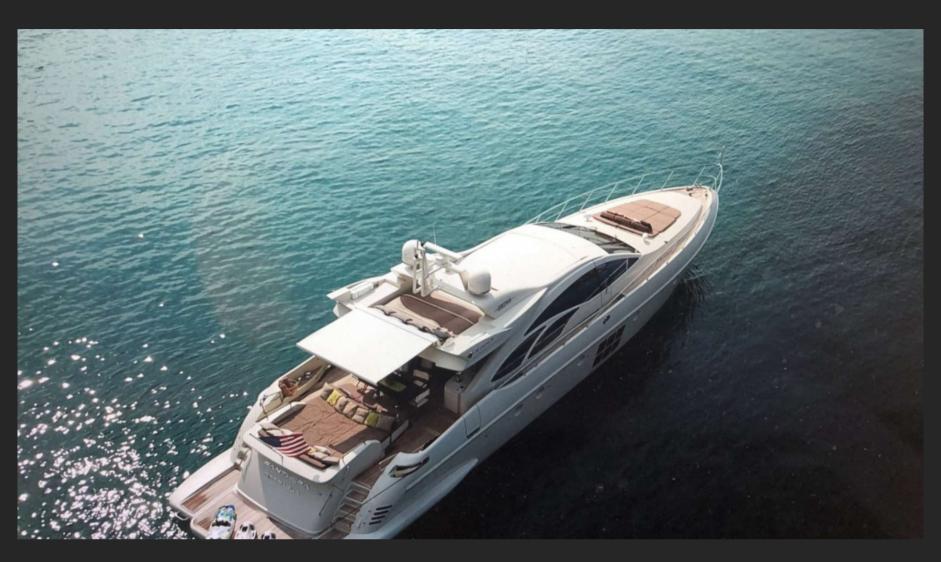

hera's interior configuration has been designed to comfortably accommodate up to 8 guests overnight in 4 cabins, comprising a master suite, 1 VIP stateroom, and 2 twin cabins. She is also capable of carrying up to 2 crew onboard in 1 cabins to ensure a relaxed luxury yacht experience.

| TIME:   | RETAIL | MEMBER |
|---------|--------|--------|
| 4 Hours | \$4900 | \$4500 |
| 6 Hours | \$5700 | \$5200 |
| 8 Hours | \$6700 | \$6200 |

## FEATURES & OPTIONS

| Features      | Options         |
|---------------|-----------------|
| Brand: Azimut | lce Maker       |
| Length: 86 ft | BBQ Grill       |
| Guests: 12    | Floating Mats   |
| Cabins: 4     | 2 Paddle Boards |
| Beds: 8       | Jet Ski         |
| Bathrooms: 4  | Swim Platform   |
| Crew: 2       | Wake Board      |



## GALLERY





















## TERMS AND CONDITIONS:

All charters must adhere to the maximum passenger allowance which differs on each yacht set by USCG

Full day charter is 8 hours

100% drug free/smoke free boat; however some boats allow cigarette smoking on the aft deck.

All boats come with captain and insurance is included.

Fuel is included for local idle/trolling speed around local areas. For high speed cruising fuel is charged extra We love animals and would feel terrible if they get seasick, so as a general rule no pets allowed.